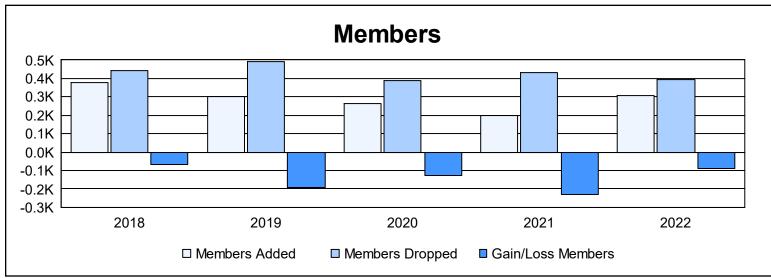

| Year      | New<br>Clubs | Dropped<br>Clubs | Gain/<br>Loss<br>Clubs | New<br>Members | Charter<br>Members | Reinstate<br>Members | Transfer<br>Members | Total<br>Member<br>Added | Total<br>Members<br>Dropped | Gain/<br>Loss<br>Members |
|-----------|--------------|------------------|------------------------|----------------|--------------------|----------------------|---------------------|--------------------------|-----------------------------|--------------------------|
| 2017-2018 | 0            | 3                | -3                     | 333            | 0                  | 22                   | 24                  | 379                      | 445                         | -66                      |
| 2018-2019 | 1            | 7                | -6                     | 225            | 36                 | 28                   | 10                  | 299                      | 490                         | -191                     |
| 2019-2020 | 0            | 4                | -4                     | 225            | 0                  | 25                   | 12                  | 262                      | 388                         | -126                     |
| 2020-2021 | 0            | 2                | -2                     | 164            | 0                  | 23                   | 12                  | 199                      | 431                         | -232                     |
| 2021-2022 | 1            | 11               | -10                    | 226            | 40                 | 22                   | 18                  | 306                      | 396                         | -90                      |
| Average   | 0            | 5                | -5                     | 235            | 15                 | 24                   | 15                  | 289                      | 430                         | -141                     |